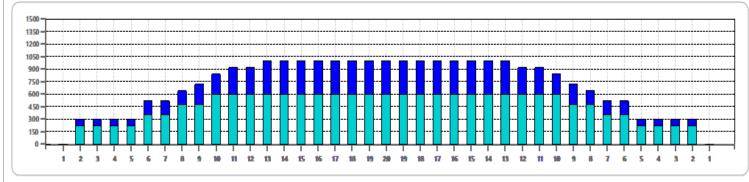

Cleaner Ratio Main Mix Cleaner Ratio Back End Mix Cleaner Ratio Back End Distance NA NA NA Forward Reverse Combined

Buffer RPM: 4 = 700 | 3 = 500 | 2 = 200 | 1 = 100 CLEANER: Defense - C

| Item             | 3L-7L:18L-18R  | 8L-12L:18L-18R | 13L-17L:18L-18R | 18L-18R:17R-13R | 18L-18R:12R-8R | 18L-18R:7R-3R  |
|------------------|----------------|----------------|-----------------|-----------------|----------------|----------------|
| Description      | Outside:Middle | Middle:Middle  | Inside:Middle   | Mlddle: Inside  | Middle:Middle  | Middle:Outside |
| Track Zone Patio | 256            | 124            | 1               | 1               | 124            | 256            |