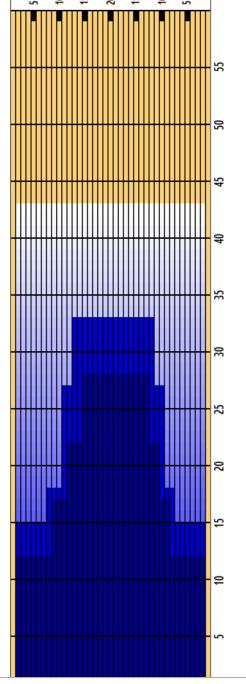

## 2021 Collegiate Shoot Out 43

Oil Pattern Distance **Forward Oil Total Tank Configuration** 

43 16.63 mL N/A

**Reverse Brush Drop Reverse Oil Total Tank A Conditioner** 

36 10.48 mL **KEGEL** 

Oil Per Board **Volume Oil Total** Tank B Conditioner

Multi ul 27.11 mL **KEGEL** 

|   | START | STOP | LOADS | MICS | SPEED | BUFFER | TANK | CROSSED | START | END  | FEET | T.OIL |
|---|-------|------|-------|------|-------|--------|------|---------|-------|------|------|-------|
| 1 | 2L    | 2R   | 6     | 50   | 18    | 3      | Α    | 222     | 0.0   | 12.7 | 12.7 | 11100 |
| 2 | 9L    | 9R   | 2     | 50   | 18    | 3      | Α    | 46      | 12.7  | 17.8 | 5.1  | 2300  |
| 3 | 12L   | 11R  | 2     | 50   | 18    | 3      | Α    | 36      | 17.8  | 22.9 | 5.1  | 1800  |
| 4 | 15L   | 13R  | 2     | 55   | 18    | 3      | Α    | 26      | 22.9  | 28.0 | 5.1  | 1430  |
| 5 | 2L    | 2R   | 0     | 55   | 26    | 3      | Α    | 0       | 28.0  | 43.0 | 15.0 | 0     |
|   |       |      |       |      |       |        |      |         |       |      |      |       |

|   | START | STOP | LOADS | MICS | SPEED | BUFFER | TANK | CROSSED | START | END  | FEET  | T.OIL |
|---|-------|------|-------|------|-------|--------|------|---------|-------|------|-------|-------|
| 1 | 2L    | 2R   | 0     | 40   | 30    | 3      | Α    | 0       | 43.0  | 33.0 | -10.0 | 0     |
| 2 | 13L   | 12R  | 2     | 40   | 22    | 3      | Α    | 32      | 33.0  | 26.8 | -6.2  | 1280  |
| 3 | 11L   | 10R  | 3     | 40   | 22    | 3      | Α    | 60      | 26.8  | 17.5 | -9.3  | 2400  |
| 4 | 8L    | 8R   | 1     | 50   | 18    | 3      | Α    | 25      | 17.5  | 15.0 | -2.5  | 1250  |
| 5 | 2L    | 2R   | 3     | 50   | 18    | 3      | Α    | 111     | 15.0  | 7.4  | -7.6  | 5550  |
| 6 | 2L    | 2R   | 0     | 35   | 14    | 4      | Α    | 0       | 7.4   | 0.0  | -7.4  | 0     |
|   |       |      |       |      |       |        |      |         |       |      |       |       |
|   |       |      |       |      |       |        |      |         |       |      |       |       |
|   |       |      |       |      |       |        |      |         |       |      |       |       |
|   |       |      |       |      |       |        |      |         |       |      |       |       |
|   |       |      |       |      |       |        |      |         |       |      |       |       |
|   |       |      |       |      |       |        |      |         |       |      |       |       |

Cleaner Ratio Main Mix Cleaner Ratio Back End Mix Cleaner Ratio Back End Distance Buffer RPM: 4 = 700 | 3 = 500 | 2 = 200 | 1 = 100

NA NA NA Forward Reverse Combined

|                  |                | I              |                 |                 |                |                |
|------------------|----------------|----------------|-----------------|-----------------|----------------|----------------|
| Item             | 3L-7L:18L-18R  | 8L-12L:18L-18R | 13L-17L:18L-18R | 18L-18R:17R-13R | 18L-18R:12R-8R | 18L-18R:7R-3R  |
| Description      | Outside:Middle | Middle:Middle  | Inside:Middle   | MIddle: Inside  | Middle:Middle  | Middle:Outside |
| Track Zone Ratio | 2.24           | 1.56           | 1.05            | 1               | 1.43           | 2.24           |