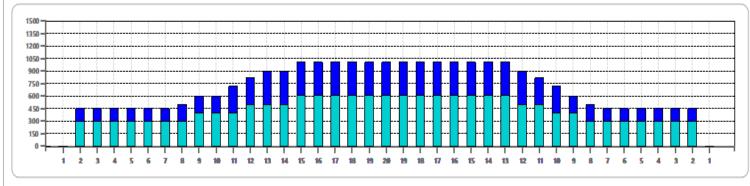

Cleaner Ratio Main Mix Cleaner Ratio Back End Mix Cleaner Ratio Back End Distance Buffer RPM: 4 = 700 | 3 = 500 | 2 = 200 | 1 = 100

NA NA NA Forward Reverse Combined

|                  |                | I              |                 |                 |                |                |
|------------------|----------------|----------------|-----------------|-----------------|----------------|----------------|
| Item             | 3L-7L:18L-18R  | 8L-12L:18L-18R | 13L-17L:18L-18R | 18L-18R:17R-13R | 18L-18R:12R-8R | 18L-18R:7R-3R  |
| Description      | Outside:Middle | Middle:Middle  | Inside:Middle   | MIddle: Inside  | Middle:Middle  | Middle:Outside |
| Track Zone Ratio | 2.24           | 1.56           | 1.05            | 1               | 1.43           | 2.24           |