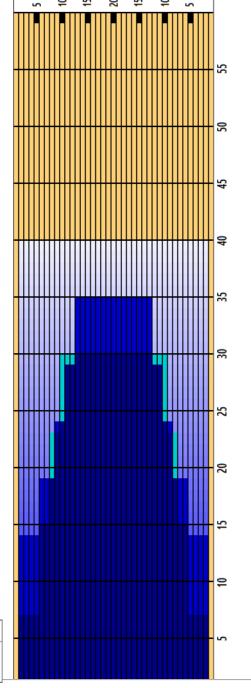

## 2021 Collegiate Shoot Out 40

Oil Pattern Distance Forward Oil Total Tank Configuration 40 17.76 mL N/A Reverse Brush Drop Reverse Oil Total Tank A Conditioner 37 9.84 mL KEGEL Oil Per Board Volume Oil Total Tank B Conditioner Multi ul 27.6 mL KEGEL

|   | START | STOP | LOADS | MICS | SPEED | BUFFER | TANK | CROSSED | START | END  | FEET | T.OIL |
|---|-------|------|-------|------|-------|--------|------|---------|-------|------|------|-------|
| 1 | 2L    | 2R   | 5     | 45   | 14    | 3      | Α    | 185     | 0.0   | 7.9  | 7.9  | 8325  |
| 2 | 6L    | 6R   | 3     | 45   | 18    | 3      | Α    | 87      | 7.9   | 15.5 | 7.6  | 3915  |
| 3 | 8L    | 8R   | 3     | 40   | 18    | 3      | Α    | 75      | 15.5  | 23.1 | 7.6  | 3000  |
| 4 | 10L   | 10R  | 3     | 40   | 18    | 3      | Α    | 63      | 23.1  | 30.7 | 7.6  | 2520  |
| 5 | 2L    | 2R   | 0     | 40   | 22    | 3      | Α    | 0       | 30.7  | 35.0 | 4.3  | 0     |
| 6 | 2L    | 2R   | 0     | 40   | 26    | 3      | Α    | 0       | 35.0  | 40.0 | 5.0  | 0     |
|   |       |      |       |      |       |        |      |         |       |      |      |       |
|   |       |      |       |      |       |        |      |         |       |      |      |       |

|   | START | STOP | LOADS | MICS | SPEED | BUFFER | TANK | CROSSED | START | END  | FEET | T.OIL |
|---|-------|------|-------|------|-------|--------|------|---------|-------|------|------|-------|
| 1 | 2L    | 2R   | 0     | 40   | 26    | 3      | В    | 0       | 40.0  | 35.0 | -5.0 | 0     |
| 2 | 13L   | 13R  | 2     | 40   | 22    | 3      | В    | 30      | 35.0  | 28.8 | -6.2 | 1200  |
| 3 | 11L   | 11R  | 2     | 40   | 18    | 3      | В    | 38      | 28.8  | 23.7 | -5.1 | 1520  |
| 4 | 9L    | 9R   | 2     | 40   | 18    | 3      | В    | 46      | 23.7  | 18.6 | -5.1 | 1840  |
| 5 | 6L    | 6R   | 2     | 40   | 18    | 3      | В    | 58      | 18.6  | 13.5 | -5.1 | 2320  |
| 6 | 2L    | 2R   | 2     | 40   | 18    | 3      | В    | 74      | 13.5  | 8.4  | -5.1 | 2960  |
| 7 | 2L    | 2R   | 0     | 40   | 14    | 3      | В    | 0       | 8.4   | 0.0  | -8.4 | 0     |
|   |       |      |       |      |       |        |      |         |       |      |      |       |
|   |       |      |       |      |       |        |      |         |       |      |      |       |
|   |       |      |       |      |       |        |      |         |       |      |      |       |

Cleaner Ratio Main Mix Cleaner Ratio Back End Mix Cleaner Ratio Back End Distance NA NA NA Forward Reverse Combined

Buffer RPM: 4 = 700 | 3 = 500 | 2 = 200 | 1 = 100 CLEANER: Defense - C

| Item             | 3L-7L:18L-18R  | 8L-12L:18L-18R | 13L-17L:18L-18R | 18L-18R:17R-13R | 18L-18R:12R-8R | 18L-18R:7R-3R  |
|------------------|----------------|----------------|-----------------|-----------------|----------------|----------------|
| Description      | Outside:Middle | Middle:Middle  | Inside:Middle   | Mlddle: Inside  | Middle:Middle  | Middle:Outside |
| Track Zone Patio | 256            | 124            | 1               | 1               | 124            | 256            |